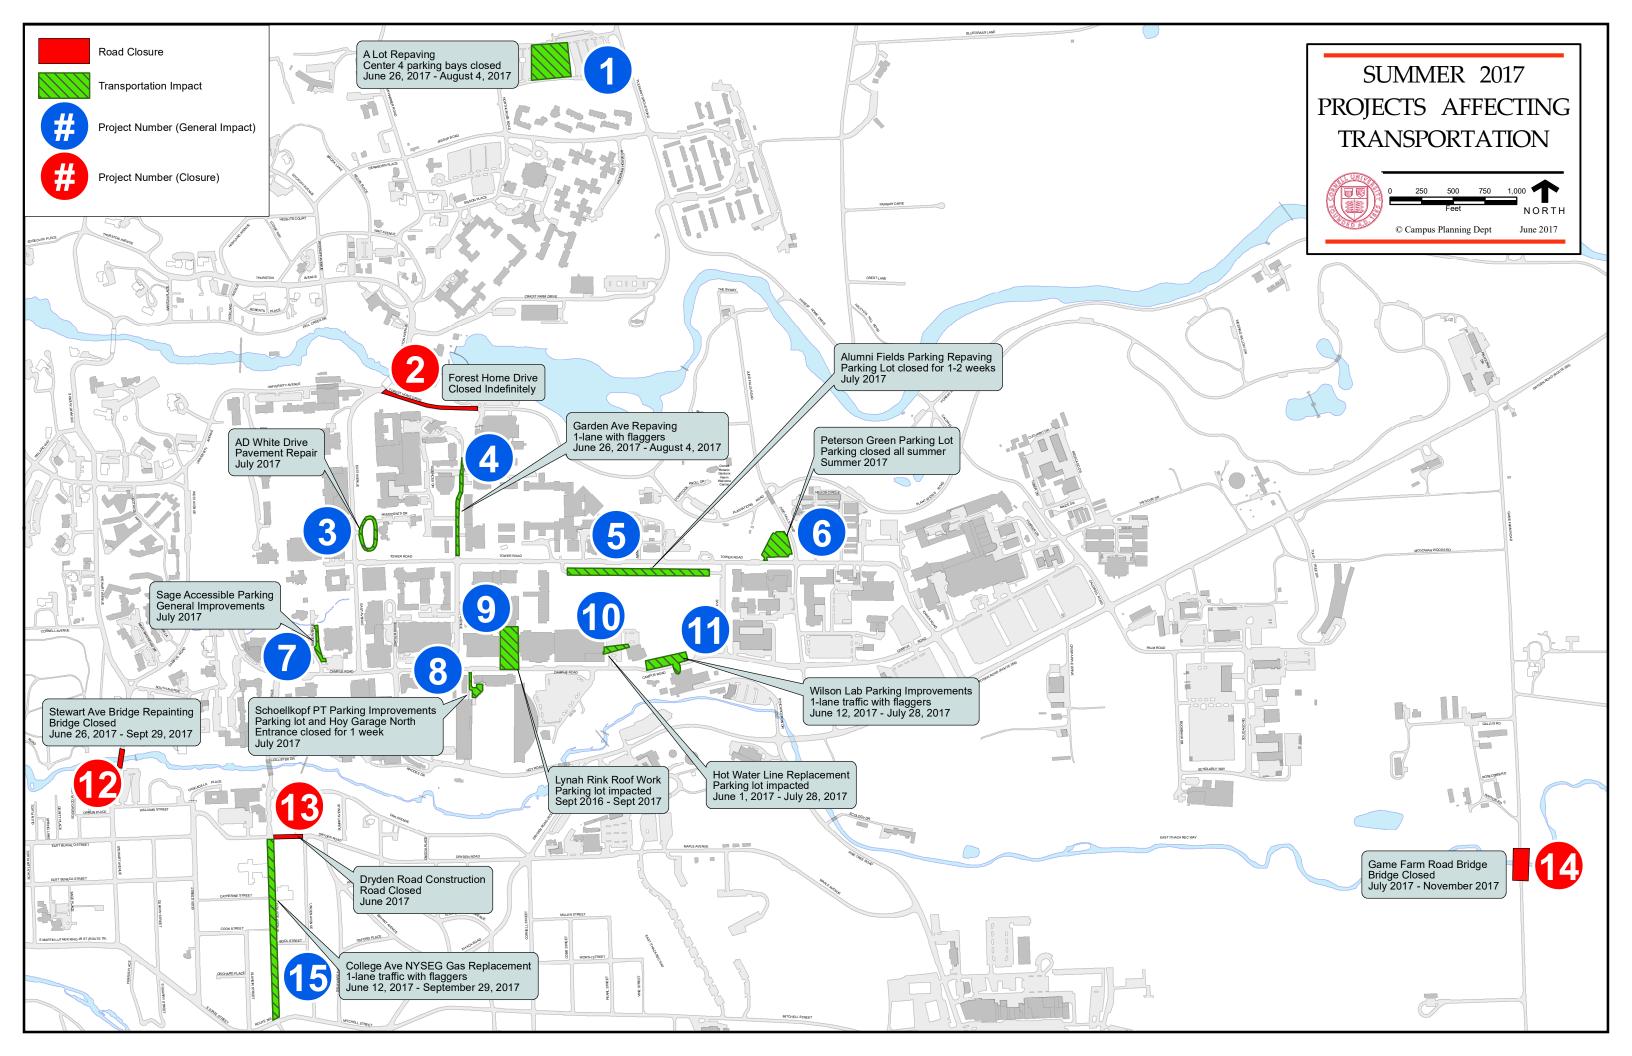

#### **Summer 2017 Construction Projects**

http://arcg.is/1WrWWf

#### 1- A Lot Pavement Repair

Full reconstruction of center 4 bays of parking lot. Construction will take place 2 bays at a time for 6 weeks.

Construction beginning at the end of June

## **6- Peterson Green Parking Lot Construction**

Full reconstruction and conversion of parking lot to a green parking demonstration site. Lot will be closed all summer

#### 11- Wilson Lab Parking Improvements

Project includes reorientation of parking spaces, construction of curb along Campus Rd, and installation of a raised crosswalk at Wilson Lab. Construction will take 6 weeks beginning in July

#### 2- Forest Home Drive Closure

Road closed indefinitely Work ongoing to stabilize the gorge slope

# 7- Sage Accessible Parking Improvements Various accessibility improvements to the Sage

Various accessibility improvements to the Sage Parking lot.

Construction will begin in July

### 12- Stewart Ave Bridge Repainting

Sandblasting and repainting of Stewart Ave Bridge. Bridge will be closed to vehicular traffic (open to cyclists and pedestrians) from July through September

#### 3- AD White Driveway Pavement Repair

Repaving of driveway Construction will take 1-2 weeks Construction times will be coordinated with AD White managers

### 8- Schoellkopf Physical Therapy Parking Repair

Mill and repave parking lot and north entrance to Hoy Garage.

Project will take 2-3 days.

Construction will begin in July

### 13- Dryden Road Construction

Utility work and site construction along Dryden Rd. Road closed intermittently through July

## 4- Garden Ave Repaving

Mill and repave Garden Ave from Tower Rd to Kinzelberg Hall One lane will remain open with flaggers Construction will take 2 weeks beginning in July

## 9- Lynah Rink Roof Repair

Roof repair with staging in the Weill loading dock parking area. Project will also impact walking routes.

Construction will continue through September

## 14- Game Farm Bridge Replacement

Replacement of bridge over Cascadilla Creek and repaving a portion of Game Farm Rd.

Game Farm Rd will be closed to through-traffic from July to November

#### 5- Alumni Fields Parking Repaying

Mill and repave parking lot Construction to take 1 week beginning in July

## **10- Hot Water Line Replacement**

Construction will impact the parking lot east of Bartels Hall.

Construction will continue through the end of July

#### 15- College Ave Gas Replacement

NYSEG gas line replacement.

One lane will remain open with flaggers for TCAT routes, but other drivers will be encouraged to detour around project.

Construction will continue through September