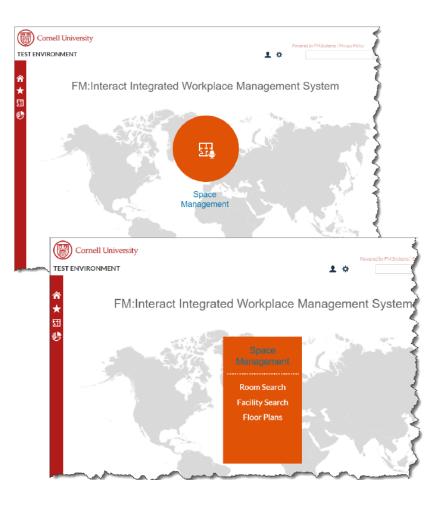

# The Homepage

This page provides quick links to some of the common screen views To access the links, hover over the Space Management icon on the middle of the page.

#### Links:

- Room Search
- Facility Search
- Floor Plans
- Campus Map on FFI page
- User Documentation
- Oracle Analytics Reporting

#### The Navigation Menu

On the left-hand edge of the screen is the application menu. Hovering over an icon will pop up the name of the menu item. Clicking on the item will open more menu choices for that module or section.