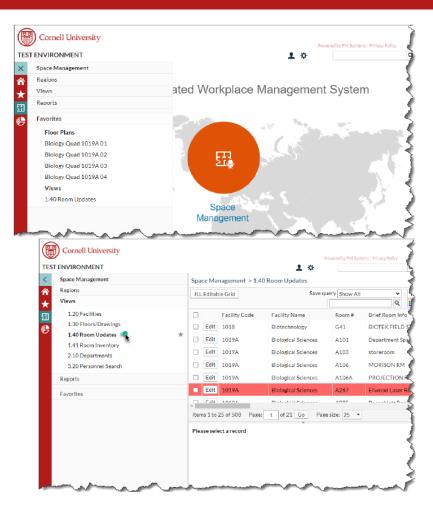

Selecting a sub-menu will display the items a user has permission to access.

For example, selecting Space Management > Views > 1.40 Room Updates, will open the *1.41 Room Updates* data view where users can edit the room data.

#### **Common Data Views**

- 1.20 Facilities Displays information regarding facilities.
- 1.30 Floors/Drawings Displays facility floor levels.
   From here the pdf floor plan can be opened.
- 1.41 Room Inventory Displays room details for all rooms within the facilities.