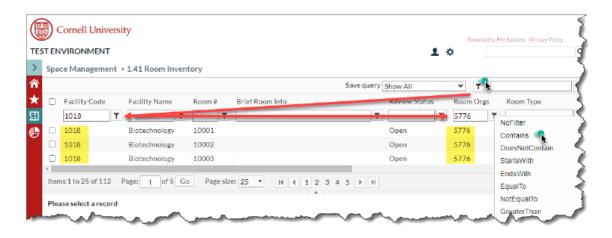

#### Searching within views

In any of the views, select the filter icon, enter desired information in the text field at the top of the grid column, then select the filter dropdown next to the text field.

- *Note* only 1 column can be searched at a time, but multiple columns can be searched to reduce the information returned.
- *Example* Search for the Facility Code first, then search for a specific org.
- *Tip* Use the "Contains" choice on most searches because you may not know the exact field description.