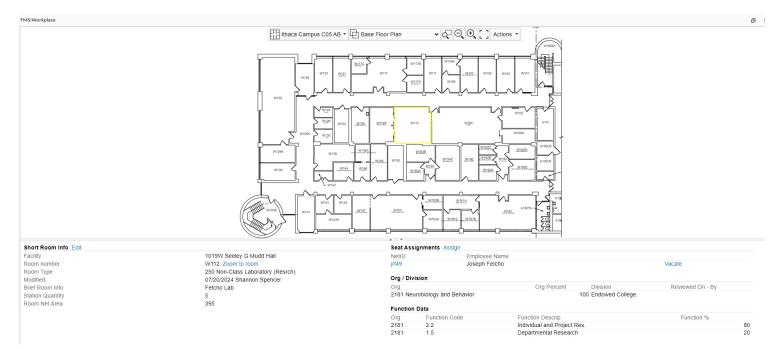

#### Graphic Views list with description

Available graphic views:

*Base Floor Plan* – Displays room number and Brief Room Info only – default graph *CC/EN Value* – Displays the CC/EN value assigned to rooms *College/Division* – Displays the Colleges assigned to rooms

- Use the Grid view search options to locate the facility and room that you are researching.
- To view the room information, select the space by clicking on the row in the grid.
- You can see the room on the floorplan by clicking on View button.

#### Graphic views of rooms

- The room selected is highlighted and additional information is shown at the bottom.
- You can see other rooms simply by clicking on the space.
- View opens in default Base Floor Plan graph. The graphic view can be changed at the top menu.