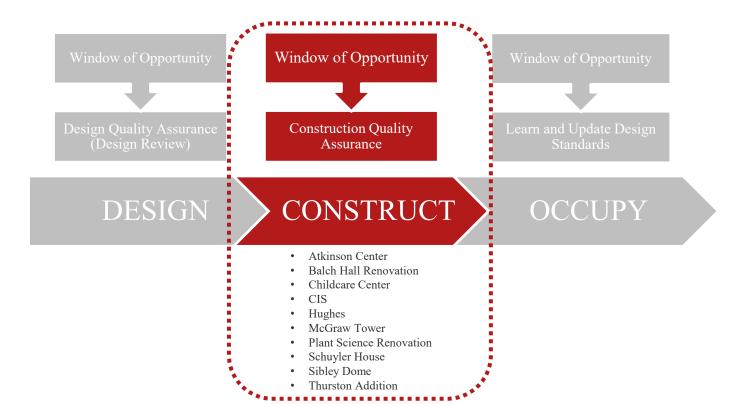

# Integrated Quality Management

## Integrated Quality Management

## Cornell Quality Assurance

- Supplements our Project & Construction Managers
- Engages Subject Matter Experts in FE, working towards engagement across FCS
- Interfaces with designers of record, commissioning agents, and third-party testing in concert with PM/CMs
- A job-specific approach for each Cornell project