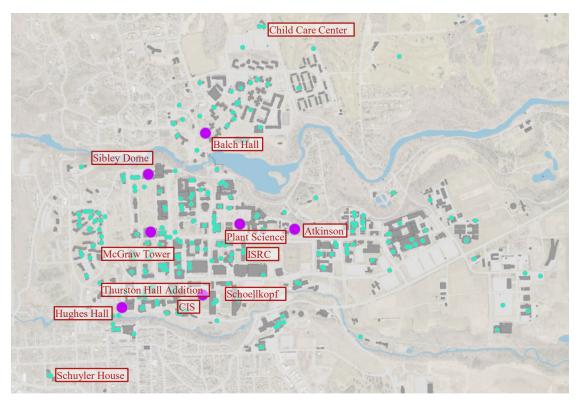

# QA Team is Busy All Over

### Balch Hall Renovation

### Thurston Addition

### Indoor Sports & Recreation Center