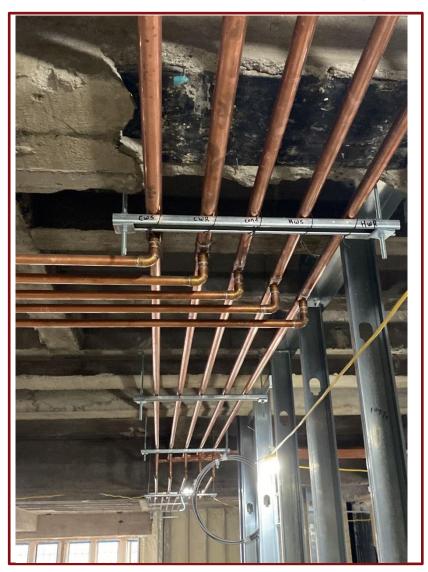

# August QA Snapshot – CIS

Cornell University

Spotlight: Mechanical

Eric LePore

Mechanical/Plumbing SME

(Subject Matter Expert)

ejl256@cornell.edu

Humphreys – 2<sup>nd</sup> Floor

#### Spotlight: Mechanical

# Spotlight: Mechanical