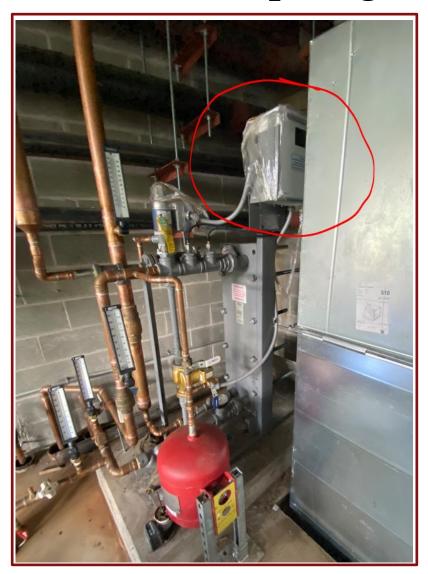

# August QA Snapshot – CIS

Cornell University

Spotlight: Mechanical

Eric LePore

Mechanical/Plumbing SME

(Subject Matter Expert)

ejl256@cornell.edu

Humphreys – 2<sup>nd</sup> Floor