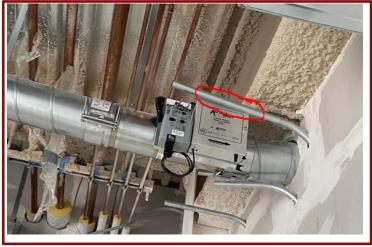

# August QA Snapshot – CIS

Cornell University

Spotlight: Mechanical

Eric LePore

Mechanical/Plumbing SME

(Subject Matter Expert)

ejl256@cornell.edu

Humphreys – 2<sup>nd</sup> Floor