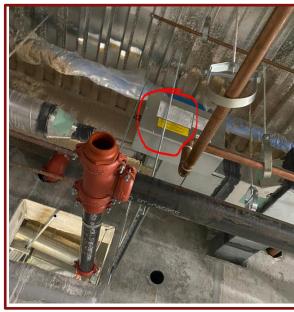

# August QA Snapshot – CIS

Cornell University

Spotlight: Mechanical

Eric LePore

Mechanical/Plumbing SME

(Subject Matter Expert)

ejl256@cornell.edu

Humphreys – 2<sup>nd</sup> Floor