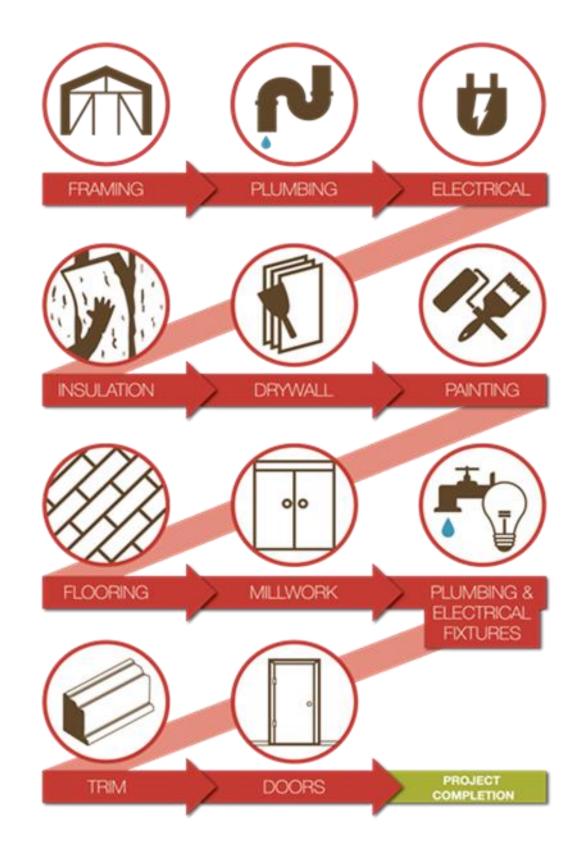

### Best of Both Worlds







Rapid | Clean | Cost Effective | Future Proof





Rapid | Clean | Cost Effective | Future Proof



### Pre Fabricated

construction





DIRTT



Traditional

VS.

1 year warranty

VS

10 year warranty



### Compressed Schedule





Rapid | Clean | Cost Effective | Future Proof



### Conventional Construction Scope: Core/shell, code walls



# DIRTT Prefab scope: interior fit out





#### Adaptable spaces that can change over time...Inspired by Legos



Rapid | Clean | Cost Effective | Future Proof





Rapid | Clean | Cost Effective | Future Proof





Rapid | Clean | Cost Effective | Future Proof





Rapid | Clean | Cost Effective | Future Proof





Rapid | Clean | Cost Effective | Future Proof





Rapid | Clean | Cost Effective | Future Proof





Rapid | Clean | Cost Effective | Future Proof





Rapid | Clean | Cost Effective | Future Proof









Rapid | Clean | Cost Effective | Future Proof





Rapid | Clean | Cost Effective | Future Proof





Rapid | Clean | Cost Effective | Future Proof





Rapi