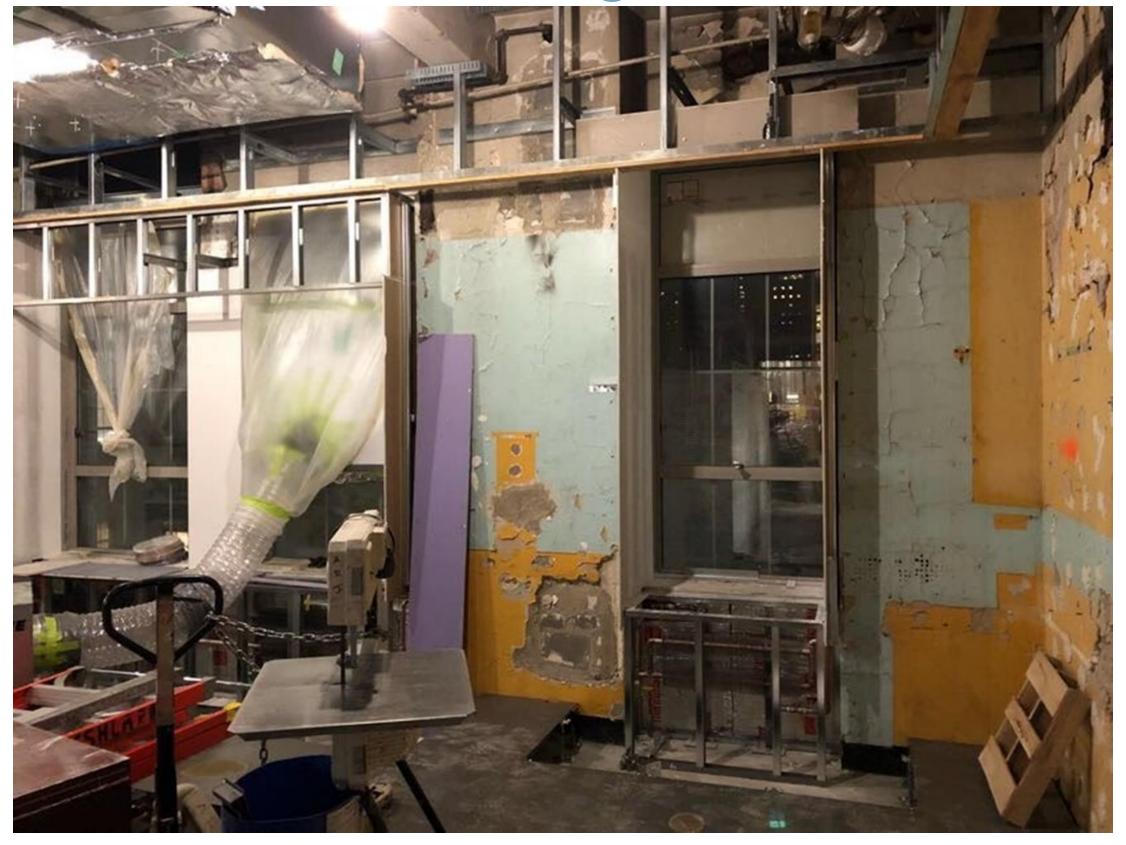

### Conventional Construction Scope: Core/shell, code walls

# DIRTT Prefab scope: interior fit out