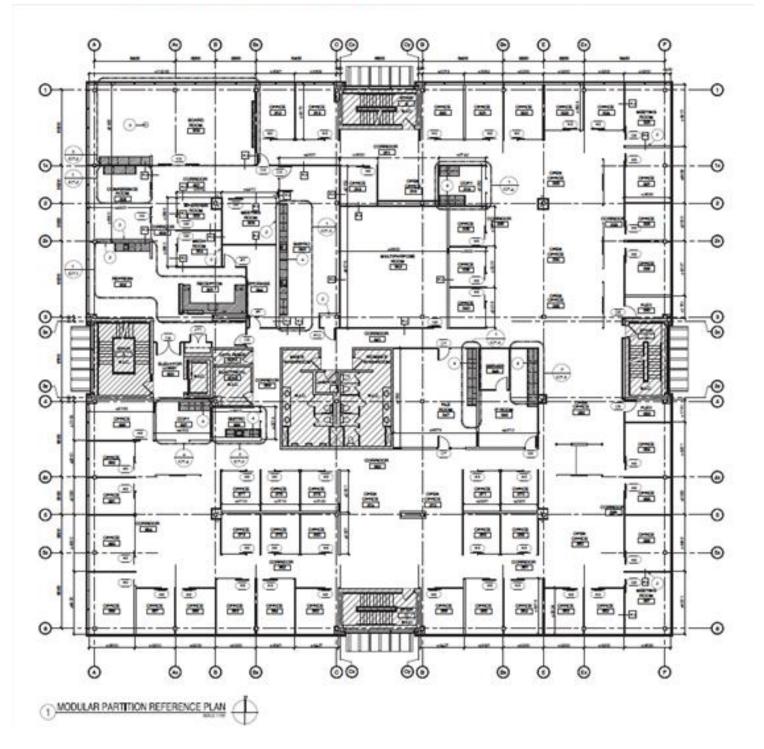

### Conventional Construction Scope: Core/shell, code walls

# DIRTT Prefab scope: interior fit out