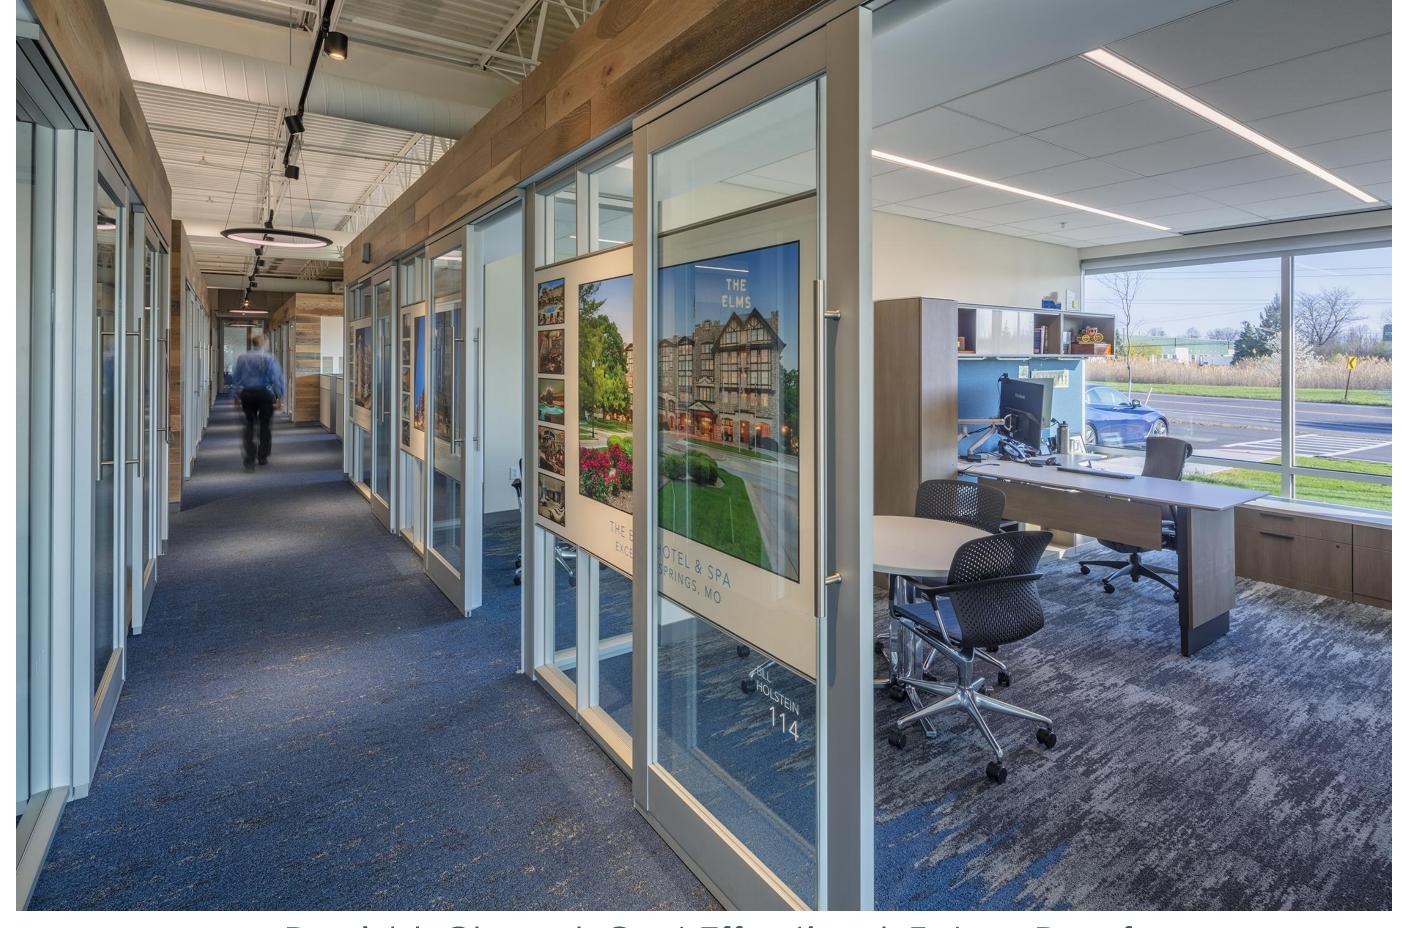

### Conventional Construction Scope: Core/shell, code walls

# DIRTT Prefab scope: interior fit out