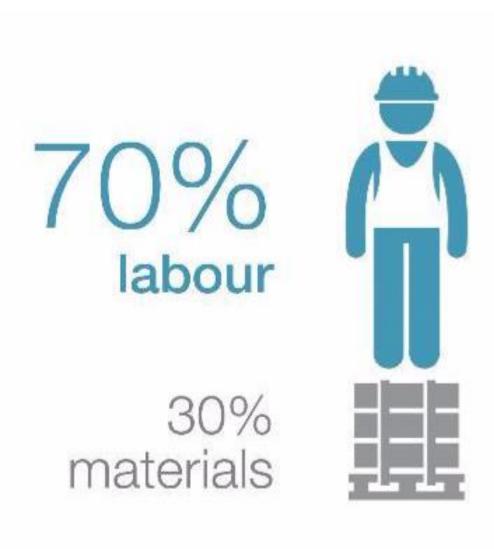

### Pre Fabricated

construction

DIRTT

Traditional

VS.

1 year warranty

VS

10 year warranty