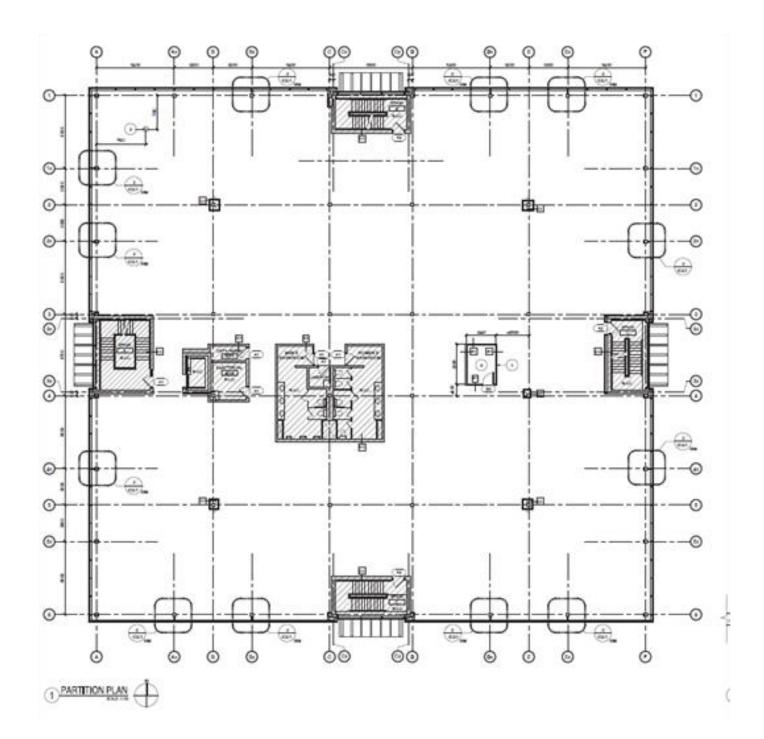

### Conventional Construction Scope: Core/shell, code walls

# DIRTT Prefab scope: interior fit out